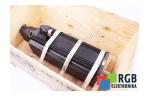

## Repair MAC112D-1-ED-4-C/130-A-2/WI524LV/S013 BOSCH REXROTH

We will repair every BOSCH REXROTH device. If you cannot find the device that interests you, please contact us. We collect the devices **free of charge** via a courier or in person, thanks to which we are able to carry out the repair within several hours. We will diagnose your equipment **for free**, and if you do not decide on our service, you will not incur any costs. We offer **24 months warranty** for all completed repairs. We are available 24/7, also at weekends and on holidays. **Call us 24/7:** +48 71 750 09 77 and receive immediate help.

## SPECIFICATIONS

| MANUFACTURER | BOSCH REXROTH                         |
|--------------|---------------------------------------|
| MODEL        | MAC112D-1-ED-4-C/130-A-2/WI524LV/S013 |
| CATEGORY     | AC and DC motors                      |
| WEIGHT       | 62.0 kg                               |